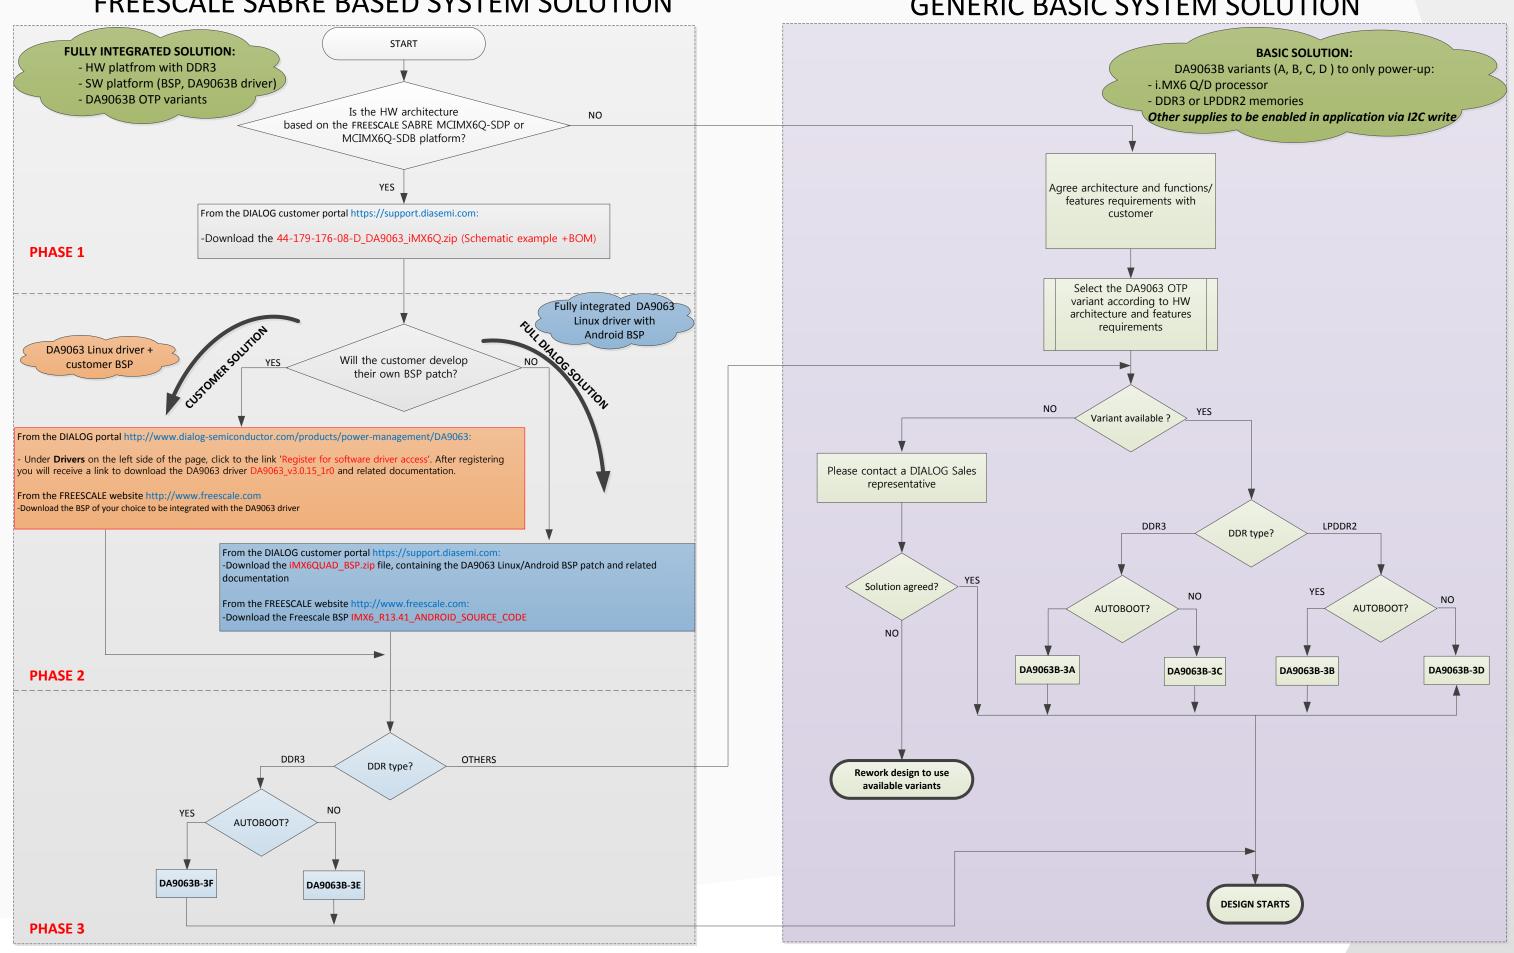

**Reference documentation** from DIALOG customer portal https://support.diasemi.com:

- DA9063\_iMX6 standard variant factsheet
- AN-PM-027 DA9063 power management for iMX6 platforms V1.0
- DA9063\_iMX6Q\_schematic\_BOM\_example

### **DECISION**: Choose the best DA9063B OTP variant

## FREESCALE SABRE BASED SYSTEM SOLUTION

#### **GENERIC BASIC SYSTEM SOLUTION**