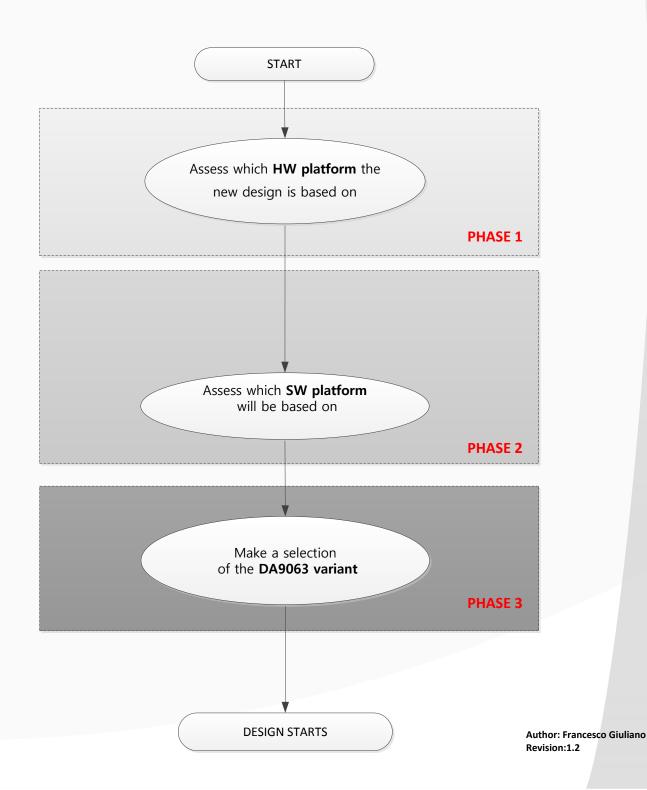

#### **ASSESSMENT: CUSTOMER REQUIREMENTS**

Purpose: guideline aimed to make the best choice of HW platform, SW platform and DA9063B OTP variants for an i.MX6 Q/D based platform

**Scope:** DA9063B variants and i.MX6 Q/D processors

### **DECISION**: Choose the best DA9063B OTP variant